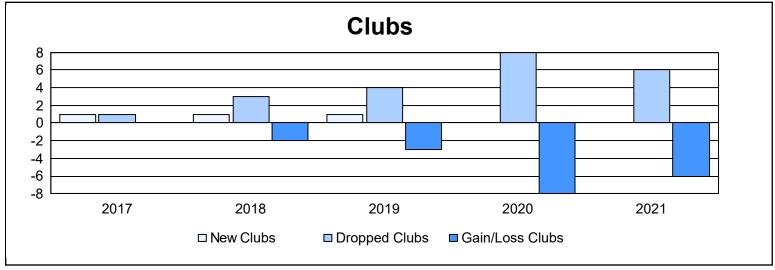

District 333 C As of June 2021 Cumulative

| Year      | New<br>Clubs | Dropped<br>Clubs | Gain/<br>Loss<br>Clubs | New<br>Members | Charter<br>Members | Reinstate<br>Members | Transfer<br>Members | Total<br>Member<br>Added | Total<br>Members<br>Dropped | Gain/<br>Loss<br>Members |
|-----------|--------------|------------------|------------------------|----------------|--------------------|----------------------|---------------------|--------------------------|-----------------------------|--------------------------|
| 2016-2017 | 1            | 1                | 0                      | 309            | 25                 | 12                   | 7                   | 353                      | 558                         | -205                     |
| 2017-2018 | 1            | 3                | -2                     | 255            | 28                 | 5                    | 4                   | 292                      | 370                         | -78                      |
| 2018-2019 | 1            | 4                | -3                     | 214            | 25                 | 6                    | 15                  | 260                      | 358                         | -98                      |
| 2019-2020 | 0            | 8                | -8                     | 233            | 6                  | 11                   | 39                  | 289                      | 427                         | -138                     |
| 2020-2021 | 0            | 6                | -6                     | 127            | 2                  | 3                    | 6                   | 138                      | 317                         | -179                     |
| Average   | 1            | 4                | -4                     | 228            | 17                 | 7                    | 14                  | 266                      | 406                         | -140                     |